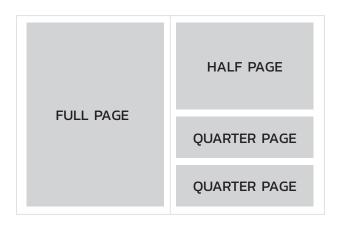

# SIZE SPECIFICATIONS

| Ad layouts           | Size in inch |
|----------------------|--------------|
| Full page (no bleed) | 7.5 x 10     |
| 1/2 page horizontal  | 7.5 x 4.75   |
| 1/4 page horizontal  | 7.5 x 2.25   |