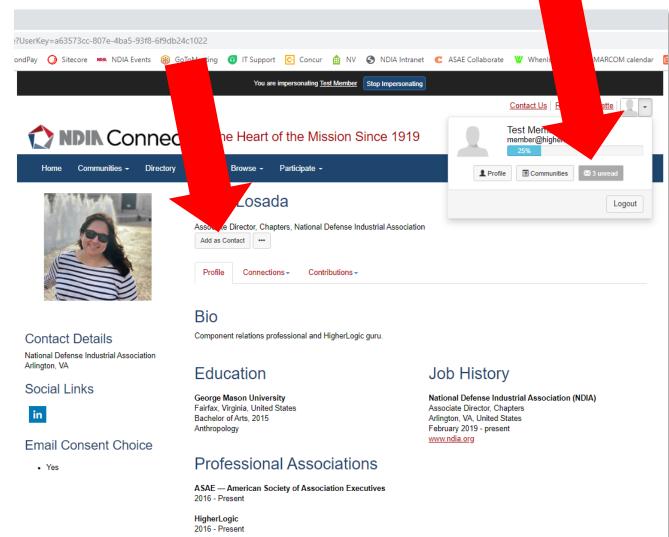

#### **User Profile**

Add users as Contacts

AT THE HEART

•

- NDIA Connect is self-contained
  - Online community inbox keeps all NDIA Connect communications in <u>one</u> area
  - Messages by default are also forwarded to your email; no missed messages!

 Receive an email each morning highlighting the discussions from the day before.

 Reply directly from your daily digest email by using the "Reply to Group" feature.

- Digests are configurable
  - Digests can be set to Real Time, Daily or Weekly Consolidated in your user profile