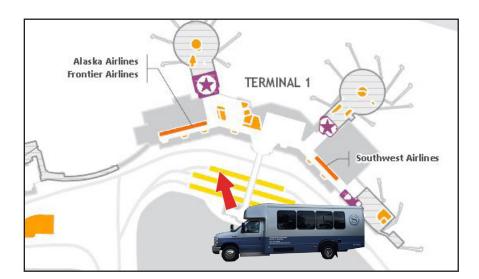

## **TERMINAL 1:**

Cross the Sky Bridge, then walk back towards the airport. The shuttle stop is on the third island on the left, marked "Hotel Courtesy Shuttles"