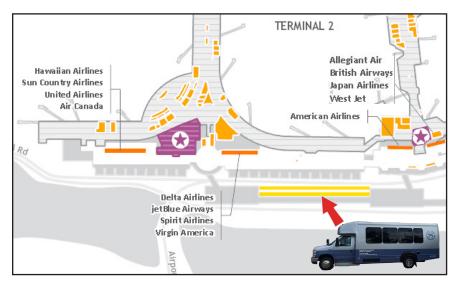

## **TERMINAL 2:**

From baggage claim, cross the street, then go to the second island. Walk left to signage marked "Hotel Courtesy Shuttles"