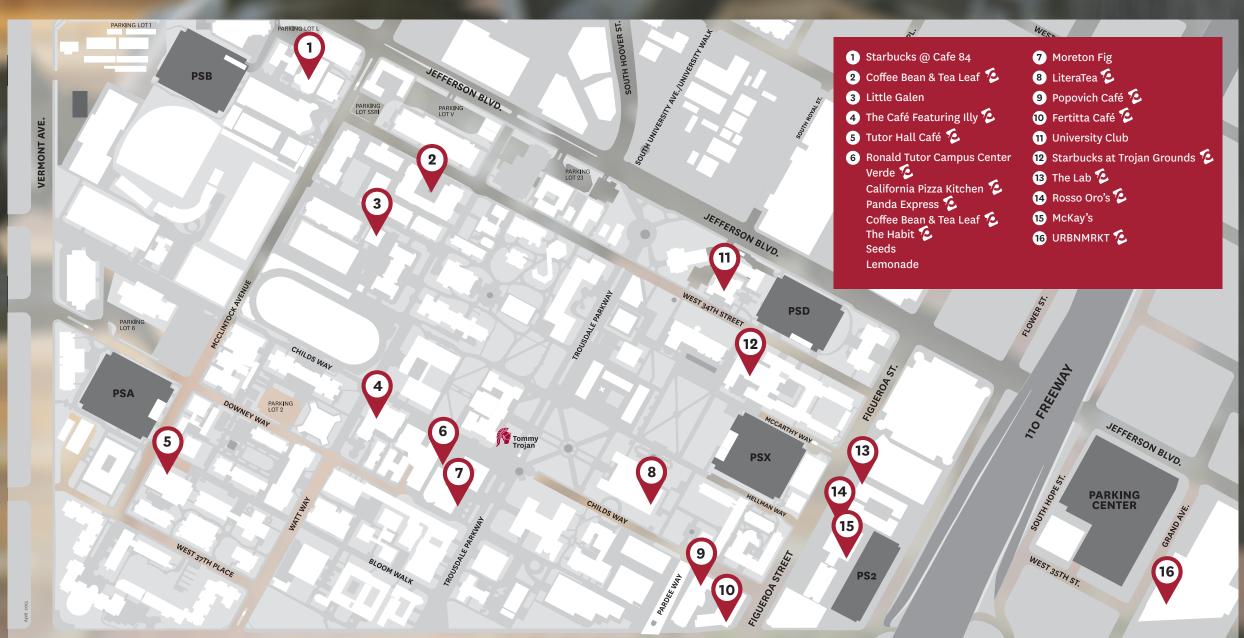

## **Food Options**

For lunch on Thursday, there are a number of different restaurants within walking vicinity of the building. Food options are pinned on the map below.

| USC Ronald Tutor | Corner of Figueroa St & | Corner of Figueroa St &   | USC University Village:      |
|------------------|-------------------------|---------------------------|------------------------------|
| Campus Center:   | Exposition:             | W 37 <sup>th</sup> Place: | • <u>The Baked Bear</u>      |
| Habit Grill      | Pizza Studio            | Quiznos                   | • <u>BBCM</u>                |
| • Verde          | Wingstop                | Chipotle                  | • <u>Casa Barilla</u>        |
| Panda Express    | Which Wich              | Chick-fil-a               | • <u>CAVA</u>                |
| California Pizza |                         | Ahi Poke Bowl             | DULCE                        |
| Kitchen          |                         | Coffee                    | Greenleaf Gourmet Chopshop   |
|                  |                         |                           | • <u>Honeybird</u>           |
|                  |                         |                           | <u>Kobunga Korean Grill</u>  |
|                  |                         |                           | <u>Rance's Chicago Pizza</u> |
|                  |                         |                           | <u>Trejo's Tacos</u>         |
|                  |                         |                           | Wahlburgers                  |