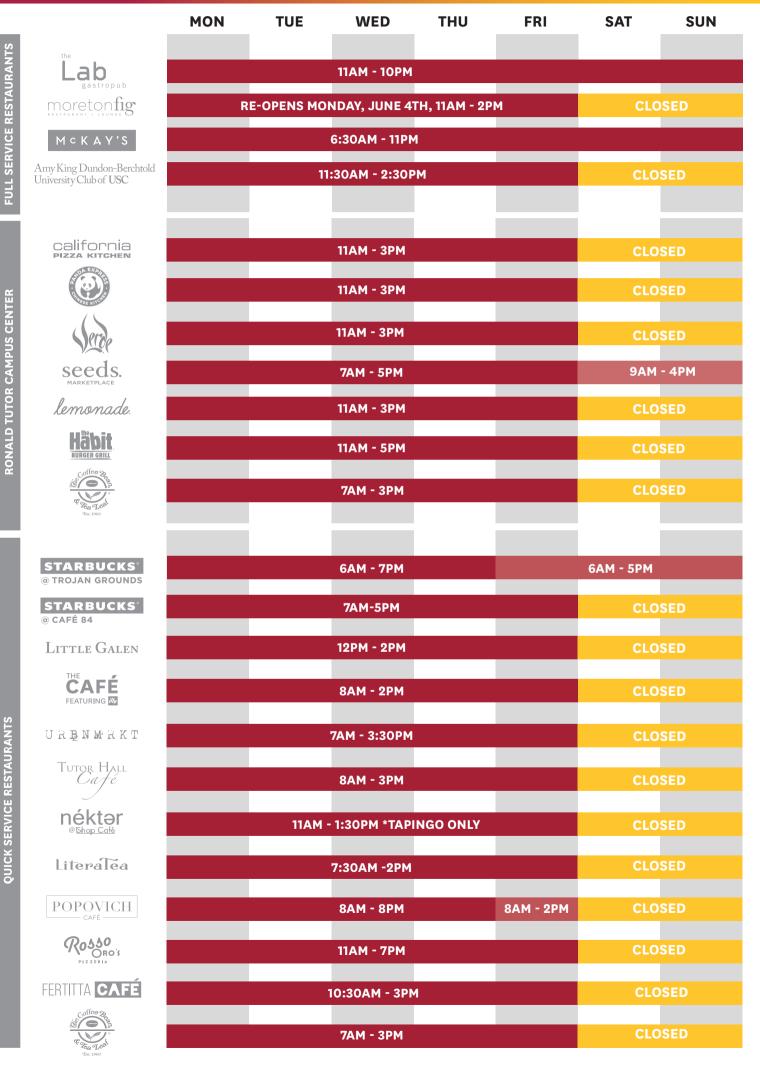

## DINE ON! Summer 2018 Hours

\*HOURS ARE SUBJECT TO CHANGE.

DINE ON! Summer 2018 Hours

**EXPOSITION BOULEVARD** 

**ETAPINGO** Wait Less. Live More. Convenient mobile app ordering for the UPC Campus