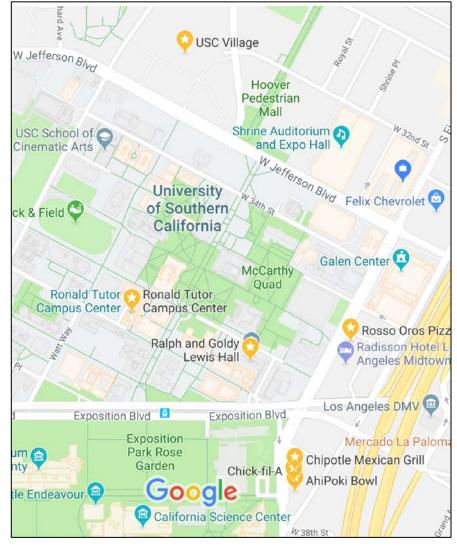

## **Food Options**

For lunch on Thursday, there are a number of different restaurants within walking vicinity of the building. Food options are pinned on the map below.

| USC Ronald Tutor | Corner of Figueroa St & | Corner of Figueroa St &   | USC University Village:      |
|------------------|-------------------------|---------------------------|------------------------------|
| Campus Center:   | Exposition:             | W 37 <sup>th</sup> Place: | • <u>The Baked Bear</u>      |
| Habit Grill      | Pizza Studio            | Quiznos                   | • <u>BBCM</u>                |
| • Verde          | Wingstop                | Chipotle                  | • <u>Casa Barilla</u>        |
| Panda Express    | Which Wich              | Chick-fil-a               | • <u>CAVA</u>                |
| California Pizza |                         | Ahi Poke Bowl             | DULCE                        |
| Kitchen          |                         | Coffee                    | Greenleaf Gourmet Chopshop   |
|                  |                         |                           | • <u>Honeybird</u>           |
|                  |                         |                           | <u>Kobunga Korean Grill</u>  |
|                  |                         |                           | <u>Rance's Chicago Pizza</u> |
|                  |                         |                           | <u>Trejo's Tacos</u>         |
|                  |                         |                           | Wahlburgers                  |