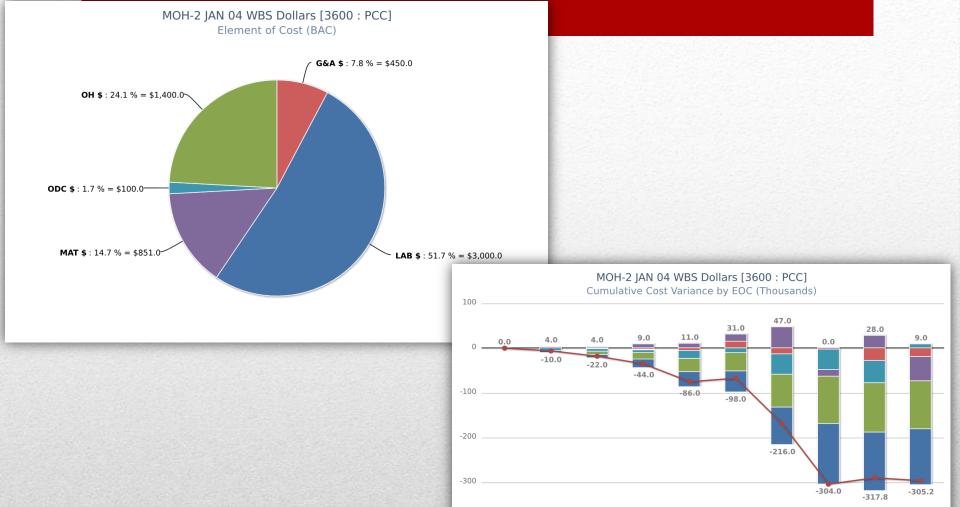

#### Element of Cost (EOC)

- Powerful Editor
  - Extensive Formatting Controls
  - Spell Checker
  - "Pin" Feature for Narrative Summarization
- Change Tracking
  - Track Edits by User
  - Accept Individual Changes or All Changes