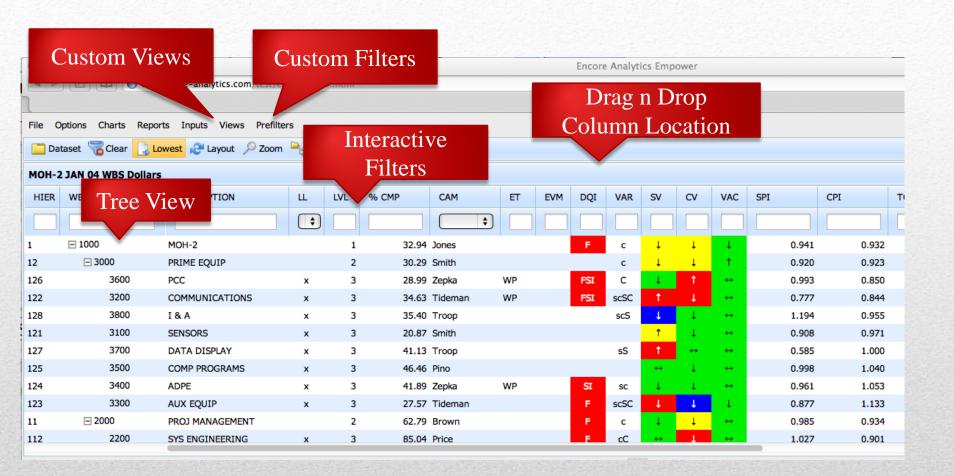

#### **Sort Window Features**

- DQIs Grouped by Four Key Areas
  - Earned Value Data (E)
  - Schedule Data (S)
  - Cost & Schedule Integration (I)
  - Reasonableness of Forecast (F)
- DQI Outputs
  - Sort Window for Quick Problem Identification
  - Detailed Report Per Element
  - Six Period Trend Per Element
  - Export to MS Excel for Pivot Table Analysis
  - Export to MS Excel for Trend Analysis