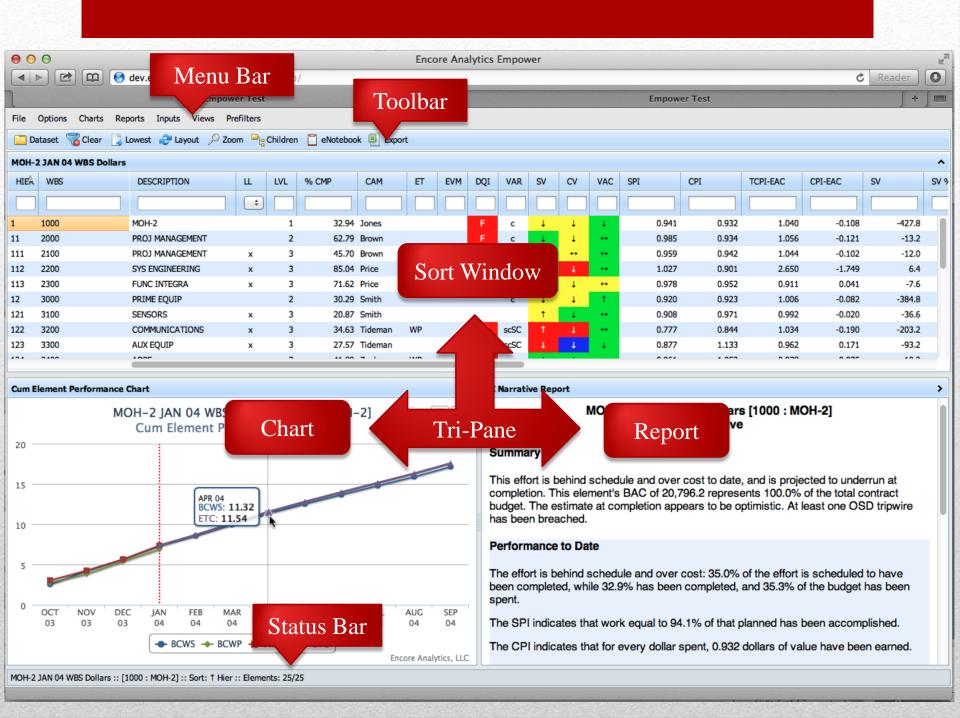

#### **Sort Window Features**

- DQIs Grouped by Four Key Areas
  - Earned Value Data (E)
  - Schedule Data (S)
  - Cost & Schedule Integration (I)
  - Reasonableness of Forecast (F)
- DQI Outputs
  - Sort Window for Quick Problem Identification
  - Detailed Report Per Element
  - Six Period Trend Per Element
  - Export to MS Excel for Pivot Table Analysis
  - Export to MS Excel for Trend Analysis