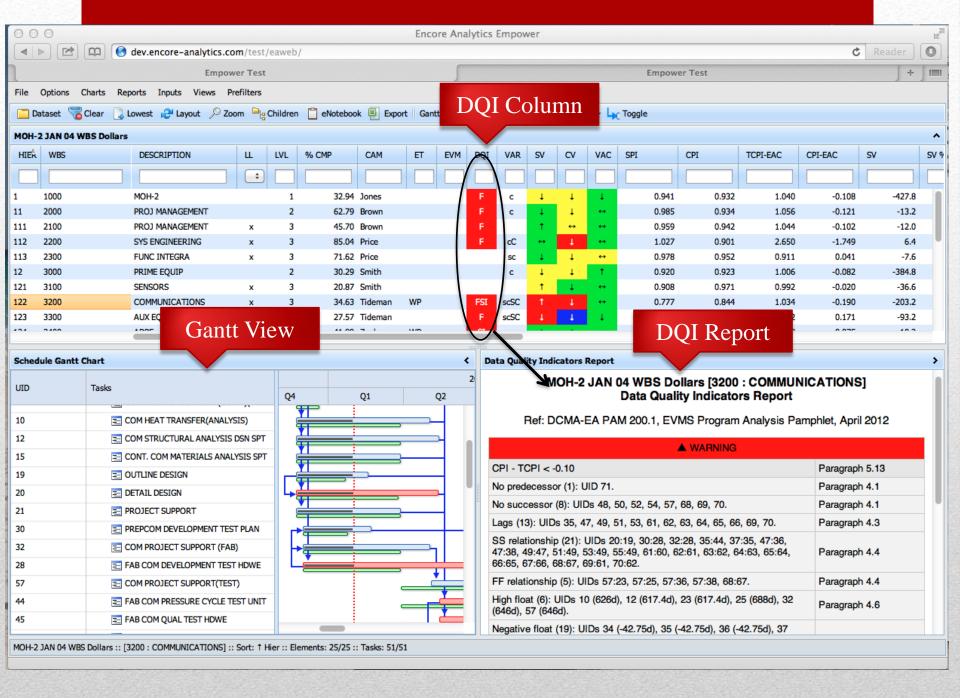

# Data Quality Indicators (DOIs)

APR 03

MAY 03

JUN 03

JUL 03

■ LAB \$ ■ OH \$ ■ MAT \$ ■ ODC \$ ■ OTH \$ ■ COM \$ ■ G&A \$ ◆ Total