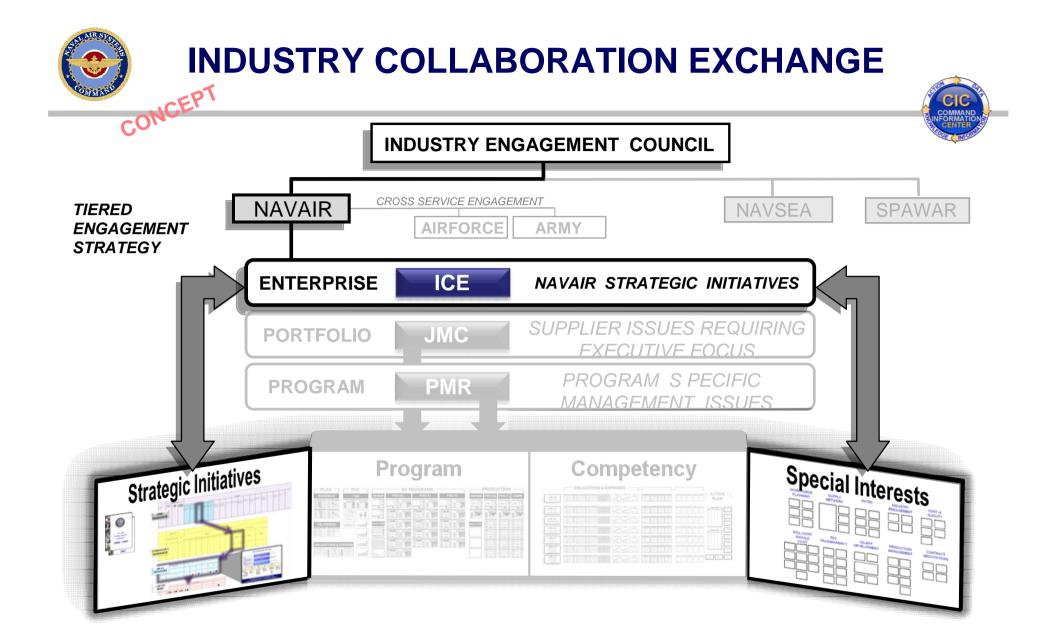

## **CIC -- COMMAND INFORMATION CENTER**

### **INTEGRATED COMMAND INFORMATION CENTER**

#### Commander's Guidance

- Deliver Integrated Warfighting Capabilities
- Reduce Acquisition Cycle Time & Total Ownership Cost
- Establish a Long-Range Workforce Strategy

"What we Want to Accomplish"

#### **Improvement Focus**

- Commander's Intent
- DASN
- NAVAIR Focus Initiatives

"Focus Activities to Improve Performance"

#### Performance Against the Plan

- Performance Measures
- Issues & Corrective Actions
- Special Interest Areas

"How We are Actually Performing"

CIC - INTEGRATING the *PLAN*, the *PERFORMANCE* & the IMPROVEMENTS

**2011 ICE WILL FOCUS ON NAVAIR STRATEGIC IMPROVEMENT INITIATIVES** 