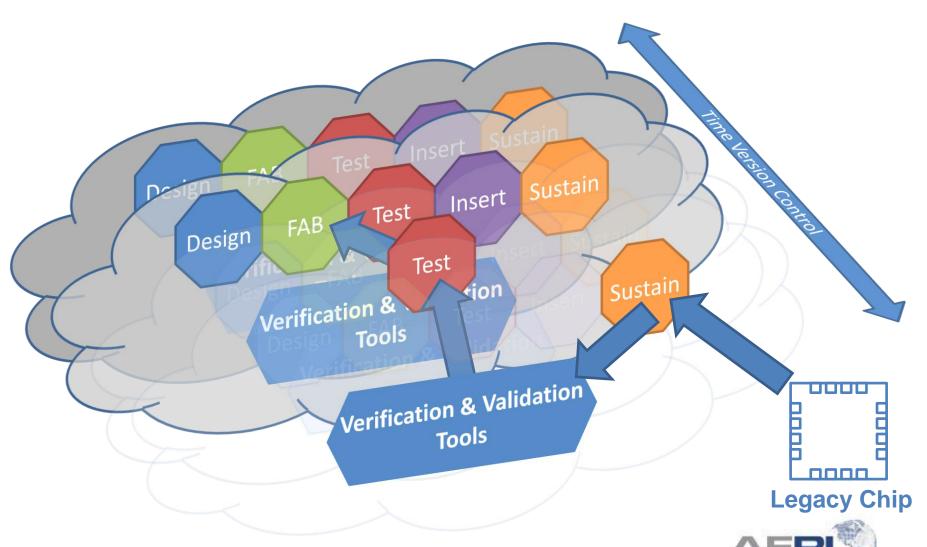

## Distributed Transition Environment Key Enablers

- Scalable lifecycle environment
- User access to tools and techniques
- Time and version control
- Address State of the Art, State of Practice, and Legacy and Boutique