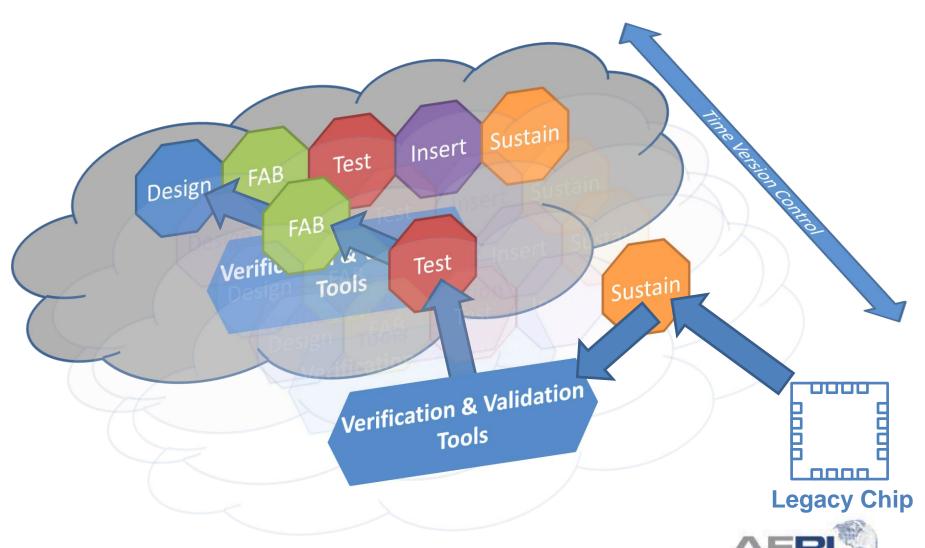

## Distributed Transition Environment Key Enablers

- Scalable lifecycle environment
- User access to tools and techniques
- Time and version control
- Address State of the Art, State of Practice, and Legacy and Boutique