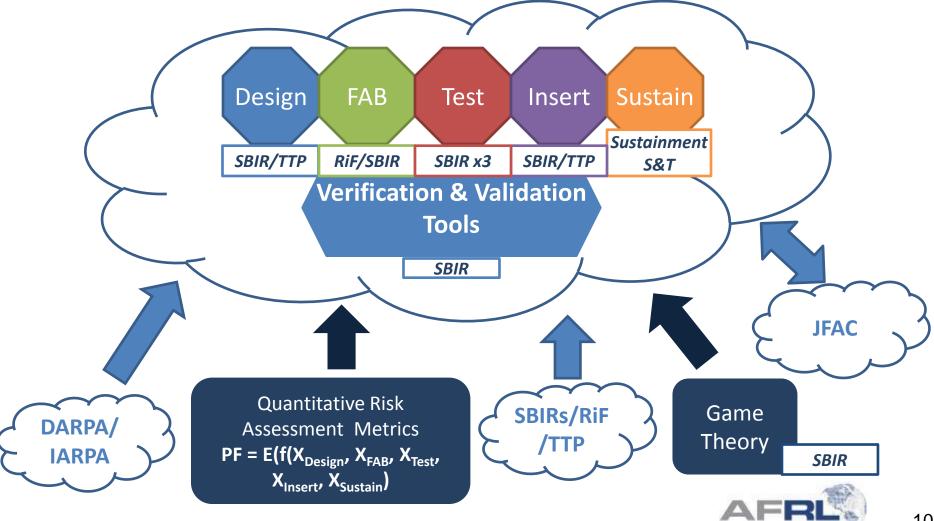

### Distributed Transition Environment

17 AUG 2016

Mr. Matthew Casto
Senior Electronics Engineer
Air Force Research Labs
AF JFAC HwA Technical Lead

## **Putting Tools in Users Hands**