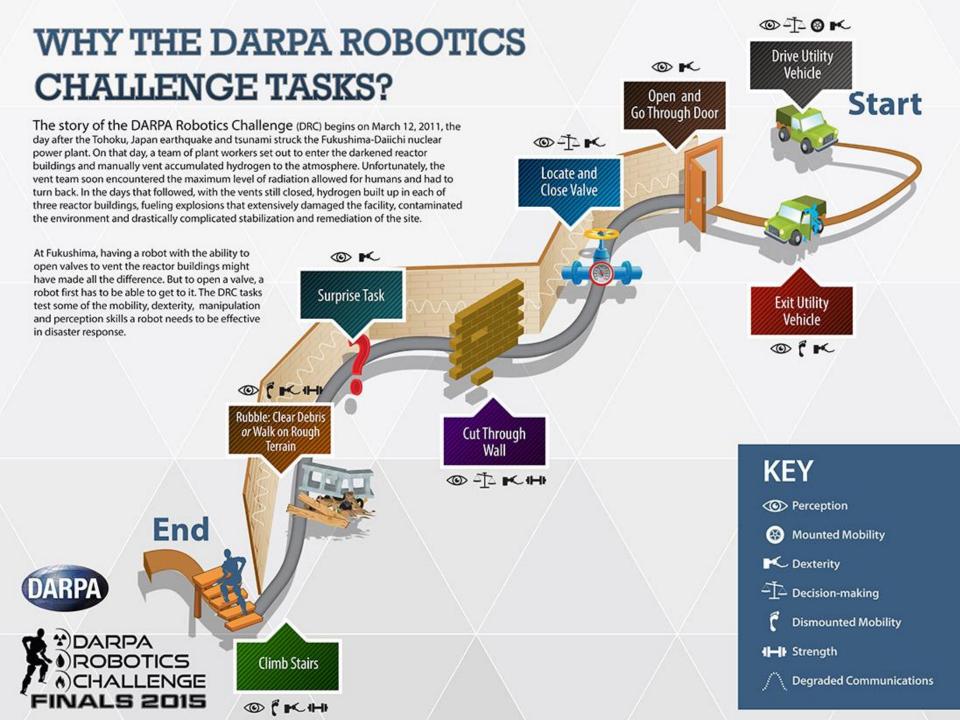

### DARPA Robotics Challenge

- International competition to develop robot systems for disaster response
- Why a challenge?
  - Historical examples Napoleon' Food Challenge 1800's
  - DARPA
    - Grand Challenge 1 2004
    - Grand Challenge 2 2005
    - Urban Challenge 2007

#### Focus: Human Compatibility

**1. Environments**, even degraded, has been engineered for humans

Public Internet Image

2. No shortage of human tools

**Public Internet Images** 

3. No **training**: Human-like robot capabilities are easier for domain experts to use without requiring training.