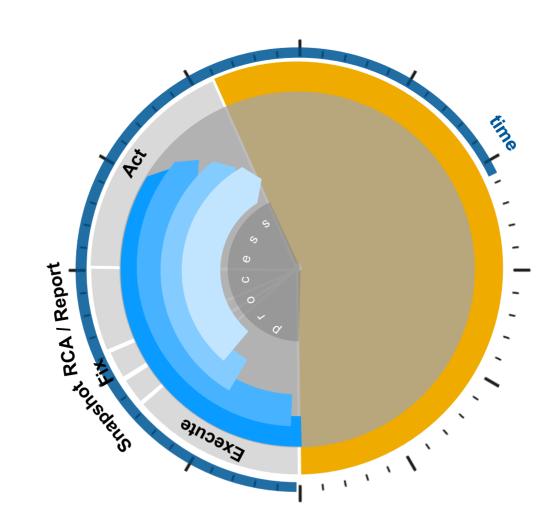

### **Benefits**

- Minimize NVA time
- Fix once
- Faster RCA / Reporting
- Maximize Value added
- Collapse overall timeline