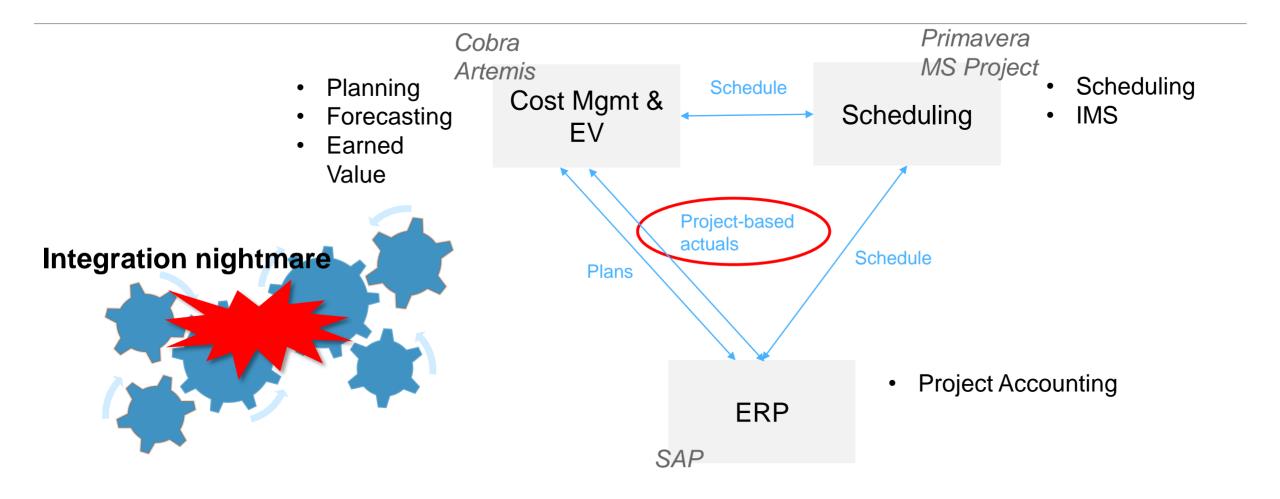

### "Typical" Program Landscape

Handling project actuals in a separate system is the real limiting factor

### Impact of "Interfaced" Program Management