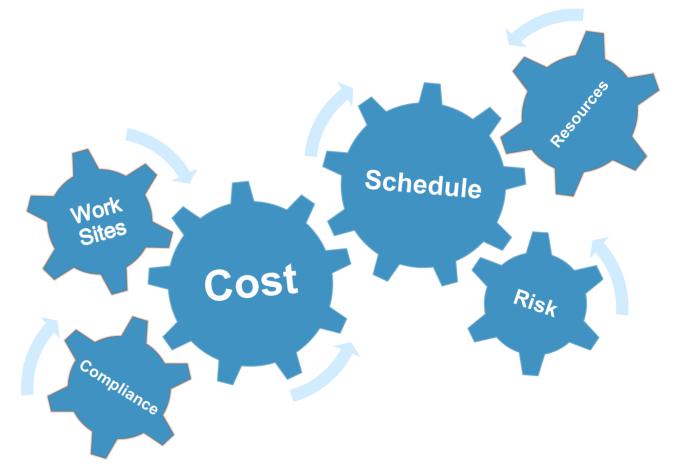

### **Program Management Challenge**

The A&D PM must control and integrate a number of business functions to finish on time and under budget.

A&D projects are complex...

### **Program Management Challenge**

The A&D PM must control an integrate a number of "moving parts" of the project.

A&D project management is complex as well...